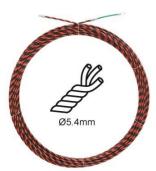

### 3LINE TWISTED FISH TAPE (Ø5.4mm)

Dia. 5.4mm 3 line twisted, which can reduce the friction of the surface and allow it to pass easily through pipes and conduit. Especially, it makes increase work efficiency by further increasing strength and elasticity with special plastic materials.

- \*BIG SIZE HEAD
- Available to work with Many cables connected

- \*NANO TWISTED
- Imporve tensile & flexible
- Low-fliction

- \*HEAD WIRE COATING
- No rust
- Improve durability

Size: 11.0mm x 5.0mm Pullout load: 270kg