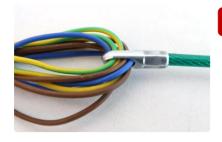

# 1. Big Size Head

-Big size head makes connect many wires at once to improve work efficiency and save your time!