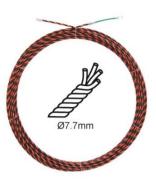

#### 4LINE TWISTED FISH TAPE (Ø7.7mm)

Dia.7.7mm 4 line twisted, it makes increase work efficiency by further increasing strength and elasticity with special plastic materials. In addition, it makes more powerful pulling than 3line twisted fish tape.

- \*BIG SIZE HEAD
- Available to work with Many cables connected
- \*NANO TWISTED
- Imporve tensile & flexible
- Low-fliction
- \*HEAD WIRE COATING
- No rust
- Improve durability

PSC