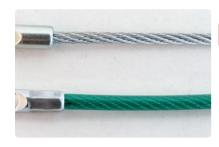

## 2. Lead part wire coating

-Wire coating prevents from rust and increasing durability.