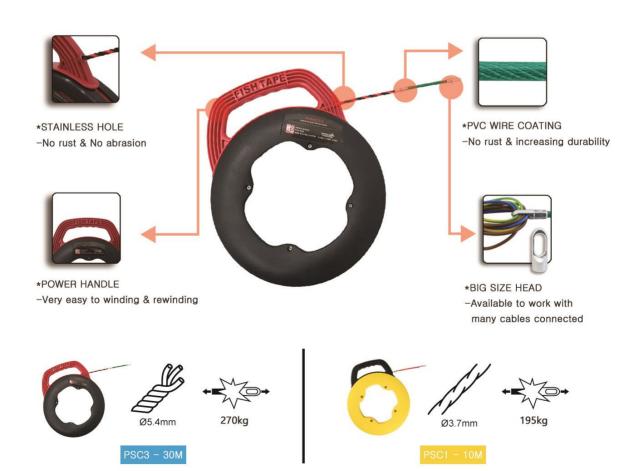

### PSC3 CASE FISH TAPE (Ø5.4mm), PSC1 CASE FISH TAPE (Ø3.7mm)

Compared with other case housing products, the power handle makes the case rotation more smooth and convenient to use.

# 1. Big Size Head

-Big size head makes connect many wires at once to improve work efficiency and save your time!

## 2. Lead part wire coating

-Wire coating prevents from rust and increasing durability.

### 3. Nano-twisted line

-The firmly twisted wire increases the elasticity and strength, You can get through quickly.