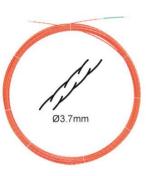

#### 1LINE TWISTED FISH TAPE (Ø3.7mm)

Dia.3.7mm 1 line twisted, which can reduce the friction of the surface and allow it to pass easily through pipes and conduit. Especially, it makes increase work efficiency by further increasing strength and elasticity with special plastic materials.