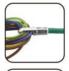

- \*BIG SIZE HEAD
- Available to work with Many cables connected
- \*NANO TWISTED
- Imporve tensile & flexible
- Low-fliction
- \*HEAD WIRE COATING
- No rust
- Improve durability

Size: 7.5mm x 3.0mm

Pullout load: 195kg

# 1. Big Size Head

-Big size head makes connect many wires at once to improve work efficiency and save your time!