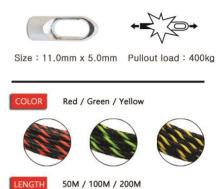

#### 4LINE TWISTED FISH TAPE (Ø7.7mm)

Dia.7.7mm 4 line twisted, it makes increase work efficiency by further increasing strength and elasticity with special plastic materials. In addition, it makes more powerful pulling than 3line twisted fish tape.

- \*BIG SIZE HEAD
- Available to work with Many cables connected
- \*NANO TWISTED
- Imporve tensile & flexible
- Low-fliction
- \*HEAD WIRE COATING
- No rust
- Improve durability

PSC