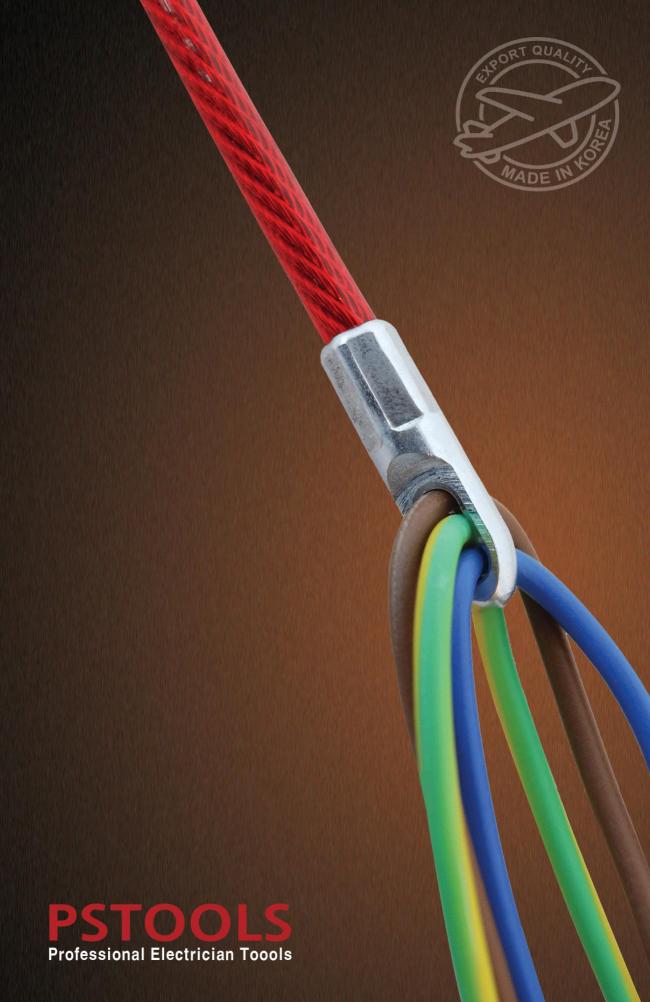

#### 1LINE TWISTED FISH TAPE (Ø3.7mm)

Dia.3.7mm 1 line twisted, which can reduce the friction of the surface and allow it to pass easily through pipes and conduit. Especially, it makes increase work efficiency by further increasing strength and elasticity with special plastic materials.

- \*BIG SIZE HEAD
- Available to work with Many cables connected
- \*NANO TWISTED
- Imporve tensile & flexible
- Low-fliction
- \*HEAD WIRE COATING
- No rust
- Improve durability

Size: 7.5mm x 3.0mm

Pullout load: 195kg

# 1. Big Size Head

-Big size head makes connect many wires at once to improve work efficiency and save your time!

## 2. Lead part wire coating

-Wire coating prevents from rust and increasing durability.

### 3. Nano-twisted line

-The firmly twisted wire increases the elasticity and strength, You can get through quickly.