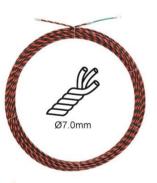

#### 3LINE TWISTED FISH TAPE (Ø7.0mm)

Dia. 7.0mm 3 line twisted, which can reduce the friction of the surface and allow it to pass easily through pipes and conduit. Especially, it makes increase work efficiency by further increasing strength and elasticity with special plastic materials.

#### \*BIG SIZE HEAD

- Available to work with Many cables connected
- \*NANO TWISTED
- Imporve tensile & flexible
- Low-fliction
- \*HEAD WIRE COATING
- No rust
- Improve durability

Size: 11.0mm x 5.0mm Pullout load: 300kg